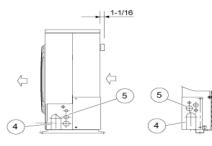

Refrigerant liquid line (3/8") Flare connection
Refrigerant gas line (5/8") Flare connection
Drain hose OD 1-3/128

Dimension: inch

1234 Hole for anchor bolt (4-R6.5) / Anchor bolt: M10 Refrigerant tube joint (4–46.5) / Anchor bolt: M10 Refrigerant tube joint (liquid line tube) • Flare connection 3/8 in (9.52 mm) Refrigerant tube joint (gas line tube) • Flare connection 5/8 in (15.88 mm) Refrigerant tubing inlet (knock-out hole) Power supply inlet (knock-out hole \overlag8, \overlag92, \overlag919, \overlag916 mm) 5